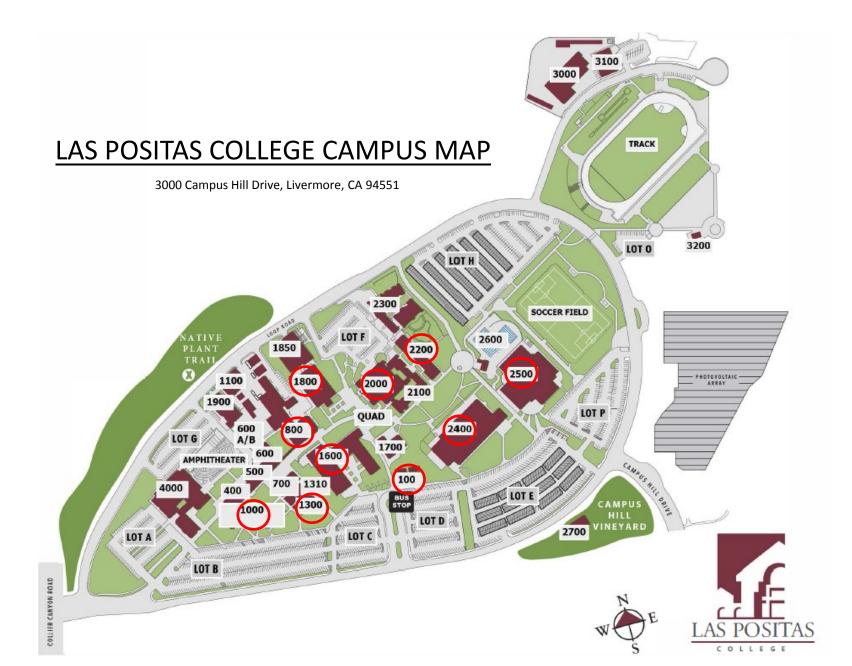

## **CLPCCD CONVOCATION 2018**

Thursday, August 16, 2018

| TIME         | LOCATION | MORNING PROGRAM                                                                                                               |
|--------------|----------|-------------------------------------------------------------------------------------------------------------------------------|
| 7:30-9:30am  | Gym      | Continental Breakfast                                                                                                         |
| 8:00-9:00am  | 2420     | Faculty Association Meeting                                                                                                   |
| 8:00-9:00am  | 801      | SEIU Meeting                                                                                                                  |
| 9:30-11:45am | Gym      | Chancellor's Program                                                                                                          |
| TIME         | LOCATION | AFTERNOON MEETINGS                                                                                                            |
| 12:00-1:30pm | 2401     | Lunch                                                                                                                         |
| 12:00-1:30pm | 1814     | Asian Pacific Islander Education Association (APIEA)                                                                          |
| 1            | 2480     | Black Education Association (BEA)                                                                                             |
|              | 1816     | Chicano Latino Education Association (CLEA)                                                                                   |
|              | 1641     | Classified Leadership Institute for Professionals (CLIP)                                                                      |
|              | 1602     | District Enrollment Management Committee (DEMC)                                                                               |
| 1:30-2:00pm  | 1011     | District Services Meeting                                                                                                     |
|              | Gym      | Chabot College Informal Check-in                                                                                              |
|              | 2480     | Las Positas College Informal Check-in                                                                                         |
| 2:00-3:50pm  | 1641     | Admissions and Records                                                                                                        |
|              | 802      | Applied Tech: Auto, Welding, Electronics, Machine Tool, Engineering                                                           |
|              | 1004     | Arts, Media, Communication, Humanities: Art/Architecture/Art History, Mass                                                    |
|              |          | Comm/COM/Digital, Music, Philosophy/Religious Studies/Humanities                                                              |
|              | 104      | Astro Physics                                                                                                                 |
|              | 2206     | Athletics: CCCAA In-Service Training                                                                                          |
|              | 106      | Biology                                                                                                                       |
|              | 101      | Business                                                                                                                      |
|              | 1826     | Chemistry                                                                                                                     |
|              | 1054     | Computer Applications/Science                                                                                                 |
|              | 1012     | <b>Counseling Division:</b> General Counseling, Career/Transfer Center, Assessment Center, Online Services                    |
|              | 1681B    | ECD                                                                                                                           |
|              | 1006     | English                                                                                                                       |
|              | 1056     | ESL                                                                                                                           |
|              | 1051     | Financial Aid                                                                                                                 |
|              | 103      | Health/Kinesiology                                                                                                            |
|              | 1001     | Hispanic Serving Institutions (HSI) and Outreach                                                                              |
|              | 1007     | Learning Connection                                                                                                           |
|              | 1058     | Learning Skills                                                                                                               |
|              | 2033     | Library                                                                                                                       |
|              | 2450     | Math                                                                                                                          |
|              | 1003     | <b>Social Sciences:</b> Administrative of Justice, Anthropology, Geography, History, Political Science, Psychology, Sociology |
|              | 1640     | Special Programs and Services: DSPS                                                                                           |
|              | 1602     | Special Programs and Services: EOPS, CARE, CalWORKs/TRiO, Puente and Umoja                                                    |
|              | 1002     | Student Equity/Student Life/SSSP                                                                                              |
|              | 1013     | Student Health                                                                                                                |
|              | 1310     | Veterans                                                                                                                      |
|              | 1008     | World Languages/ASL                                                                                                           |
| 2:00-3:50pm  | 2420     | Classified Professionals Concurrent Session A: Classified Conversation                                                        |
|              | 2470     | Classified Professionals Concurrent Session B: Take Charge of Your Brand                                                      |
| 4:00-4:30pm  | 1687     | Chancellor's Council: Optional drop-in for feedback or questions with VC Johns                                                |
| 4:00-4:50pm  | TBD      | Individually Scheduled Meetings                                                                                               |
| •            |          | IICh an ain a fan Stadantal Salas II                                                                                          |