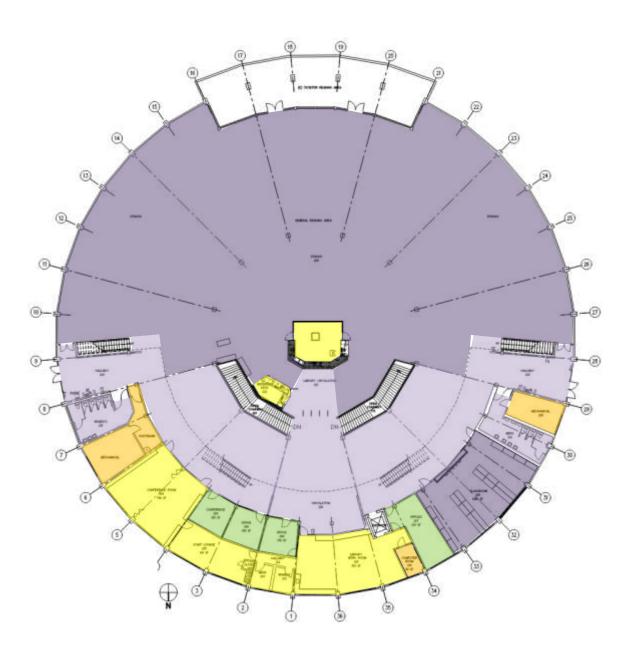

## Safe Work Practice Zones

Chabot College – Building 100 2<sup>nd</sup> floor 25555 Hesperian Blvd., Hayward, CA FACS #PJ48098 April 5, 2021

| LEGEND |  |
|--------|--|
|        |  |

Green = staff personal spaces Yellow = staff common areas Orange = staff specialized areas Light Purple = common areas Dark Purple = public specialized areas