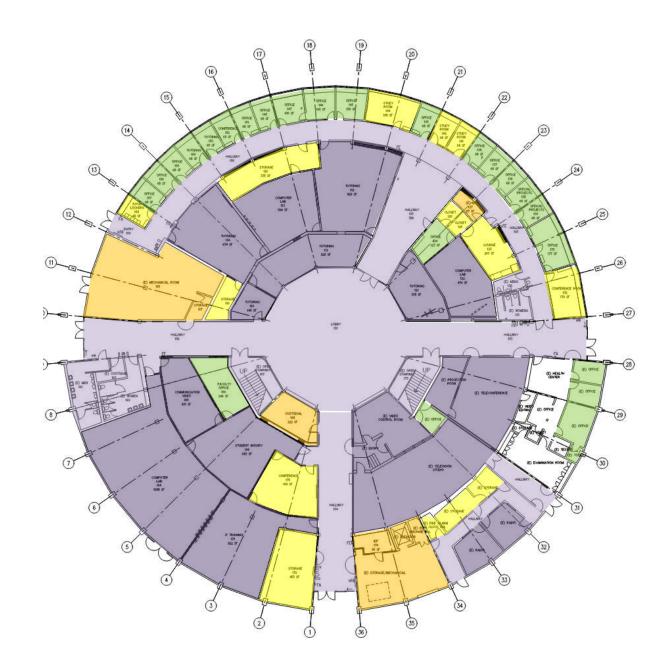

 $\mathcal{N}$ 

| Safe Work Practice Zones                                                                                            | LEGEND                                                                                           |                                                                       |        |
|---------------------------------------------------------------------------------------------------------------------|--------------------------------------------------------------------------------------------------|-----------------------------------------------------------------------|--------|
| Chabot College – Building 100 – First Floor<br>25555 Hesperian Blvd., Hayward, CA<br>FACS #PJ48098<br>April 5, 2021 | Green = staff personal spaces<br>Yellow = staff common areas<br>Orange = staff specialized areas | Light Purple = common areas<br>Dark Purple = public specialized areas | СНАВОТ |