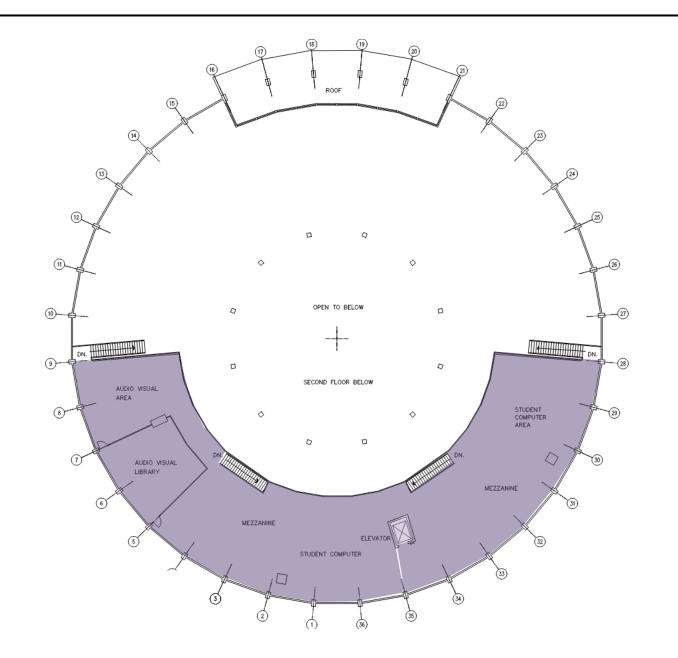

 $\mathcal{N}$ 

 ${\mathcal N}$ 

|                               |                                  |                                  |                                        | <br>    |
|-------------------------------|----------------------------------|----------------------------------|----------------------------------------|---------|
| Sa                            | fe Work Practice Zones           | LEGEND                           |                                        |         |
| Chabot College – Building TBD | Green = staff personal spaces    | Light Purple = common areas      |                                        |         |
|                               | 555 Hesperian Blvd., Hayward, CA | Yellow = staff common areas      | Dark Purple = public specialized areas |         |
|                               | ACS #PJ48098<br>oril 5, 2021     | Orange = staff specialized areas |                                        | CHABOT  |
| 1 <sup>( , p</sup>            |                                  |                                  |                                        | 6011161 |