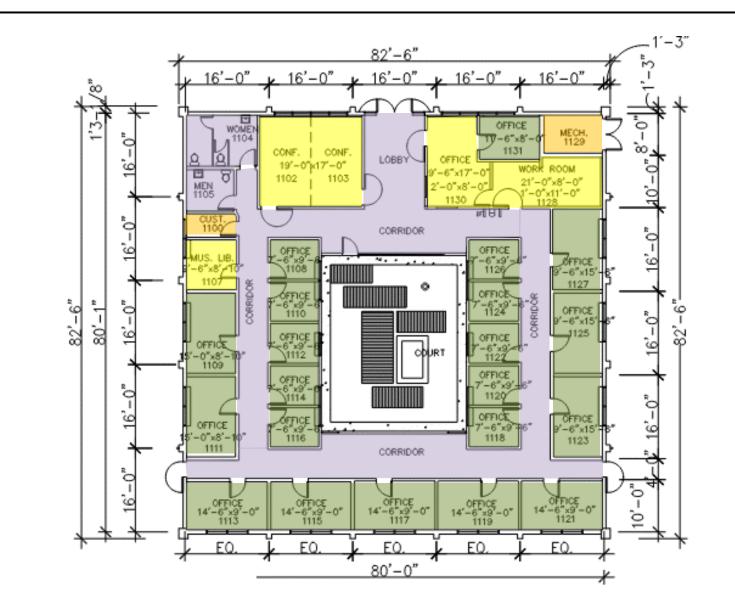

 ${\mathcal N}$ 

| Safe Work Practice Zones                                                                               | LEGEND                                                                                           |                                                                       |        |
|--------------------------------------------------------------------------------------------------------|--------------------------------------------------------------------------------------------------|-----------------------------------------------------------------------|--------|
| Chabot College – Building 1100<br>25555 Hesperian Blvd., Hayward, CA<br>FACS #PJ48098<br>April 5, 2021 | Green = staff personal spaces<br>Yellow = staff common areas<br>Orange = staff specialized areas | Light Purple = common areas<br>Dark Purple = public specialized areas | CHABOT |