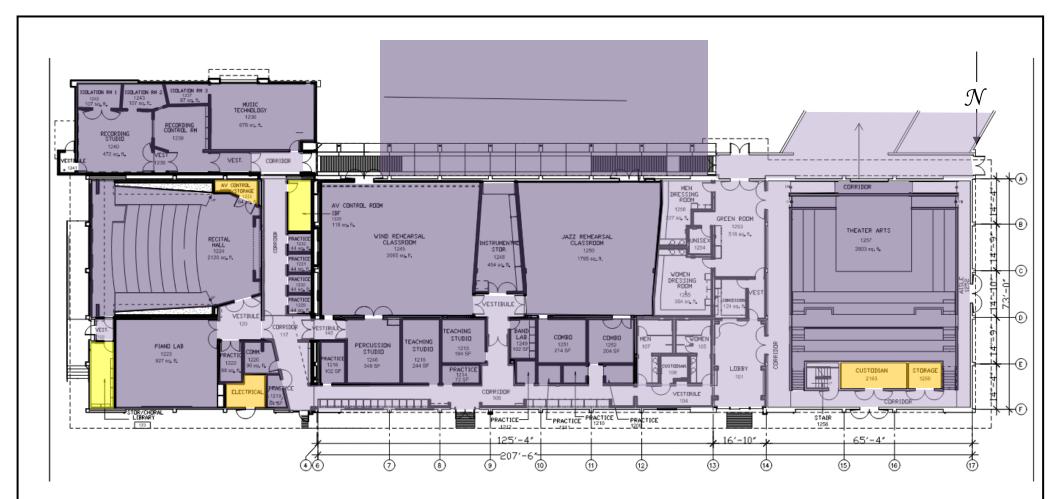

| Safe Work Practice Zones                                                                               | LEGEND                                                                                           |                                                                       |        |
|--------------------------------------------------------------------------------------------------------|--------------------------------------------------------------------------------------------------|-----------------------------------------------------------------------|--------|
| Chabot College – Building 1200<br>25555 Hesperian Blvd., Hayward, CA<br>FACS #PJ48098<br>April 5, 2021 | Green = staff personal spaces<br>Yellow = staff common areas<br>Orange = staff specialized areas | Light Purple = common areas<br>Dark Purple = public specialized areas | CHABOT |