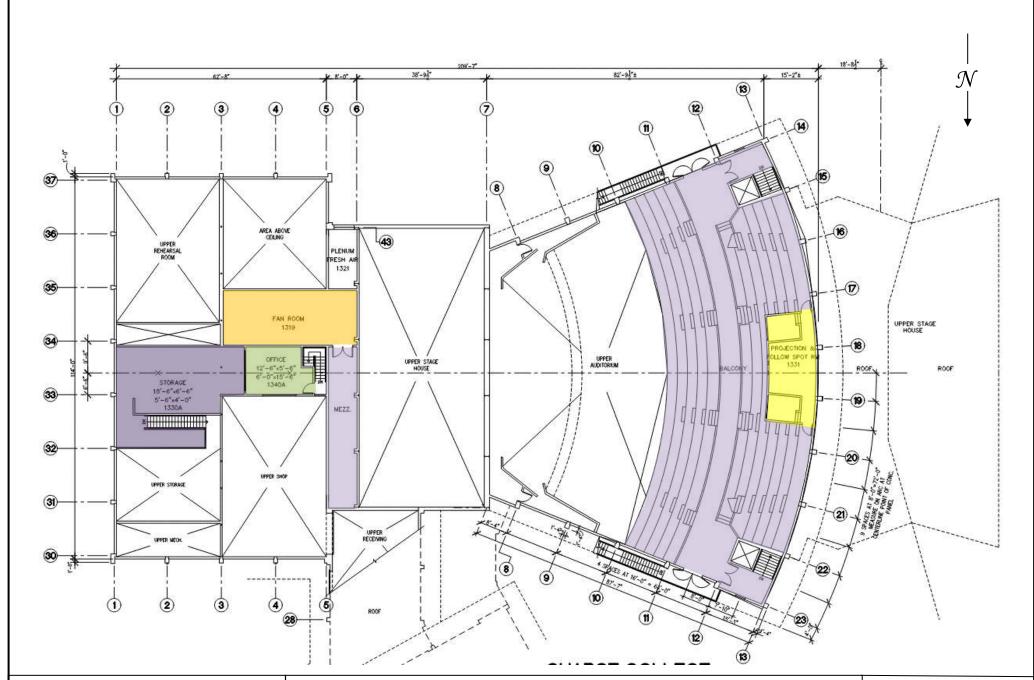

## Safe Work Practice Zones

Chabot College – Building 1300 2<sup>nd t</sup> Floor 25555 Hesperian Blvd., Hayward, CA FACS #PJ48098 May 5, 2021

## **LEGEND**

Green = staff personal spaces
Yellow = staff common areas
Orange = staff specialized areas

Light Purple = common areas

Dark Purple = public specialized areas