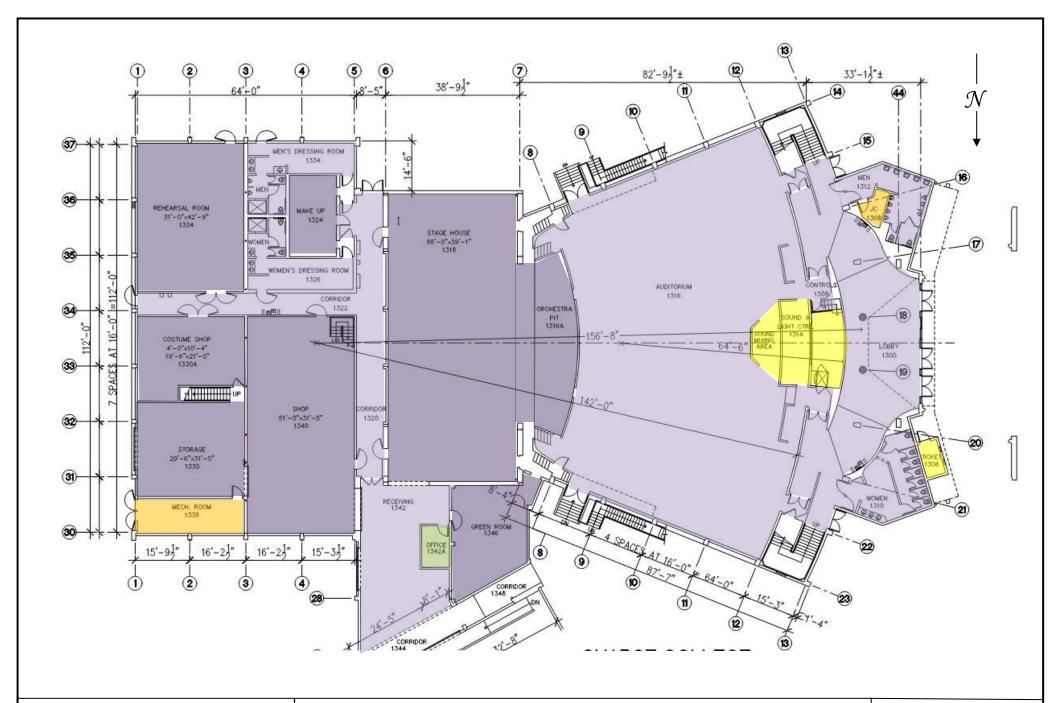

## **Safe Work Practice Zones**

Chabot College – Building 1300 1st Floor 25555 Hesperian Blvd., Hayward, CA FACS #PJ48098 May 5, 2021

## **LEGEND**

Green = staff personal spaces Yellow = staff common areas Orange = staff specialized areas Light Purple = common areas

Dark Purple = public specialized areas