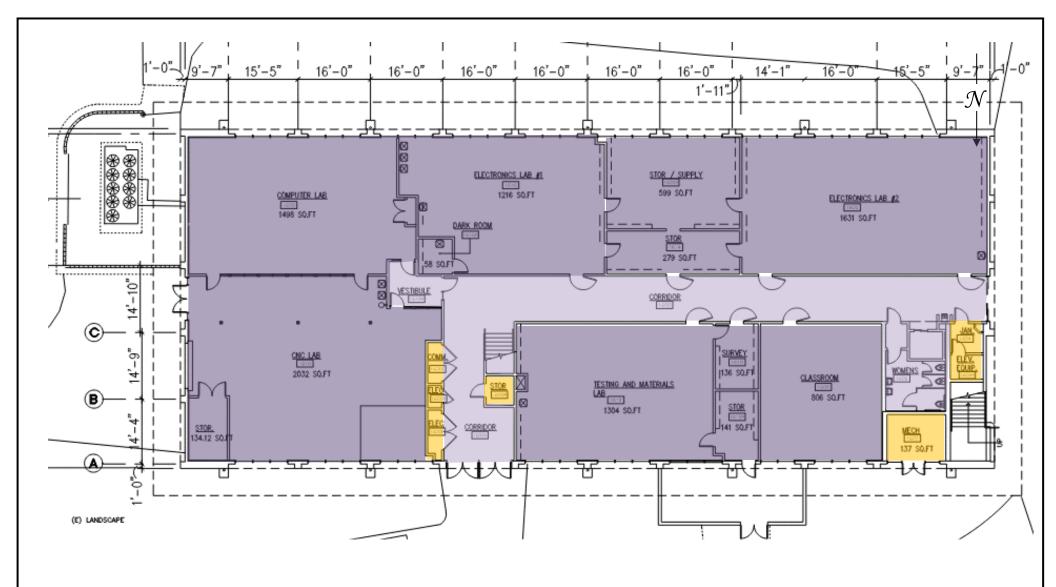

## **Safe Work Practice Zones**

Chabot College – Building 1600 1st Floor 25555 Hesperian Blvd., Hayward, CA FACS #PJ48098 April 5, 2021

## **LEGEND**

Green = staff personal spaces
Yellow = staff common areas
Orange = staff specialized areas

Light Purple = common areas

Dark Purple = public specialized areas