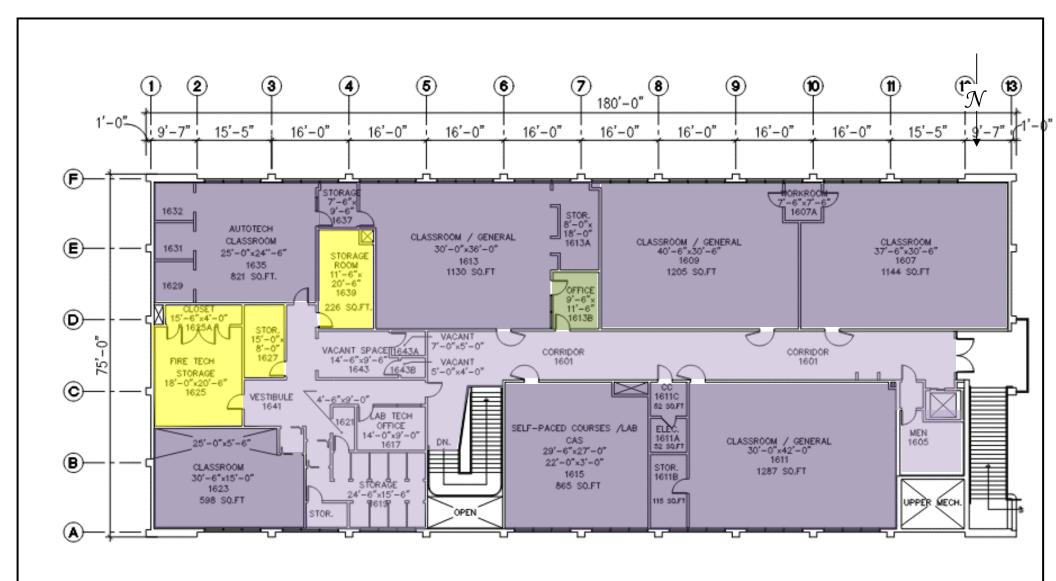

## **Safe Work Practice Zones**

Chabot College – Building 1600 1st Floor 25555 Hesperian Blvd., Hayward, CA FACS #PJ48098 April 5, 2021

## **LEGEND**

Green = staff personal spaces
Yellow = staff common areas
Orange = staff specialized areas

Light Purple = common areas

Dark Purple = public specialized areas