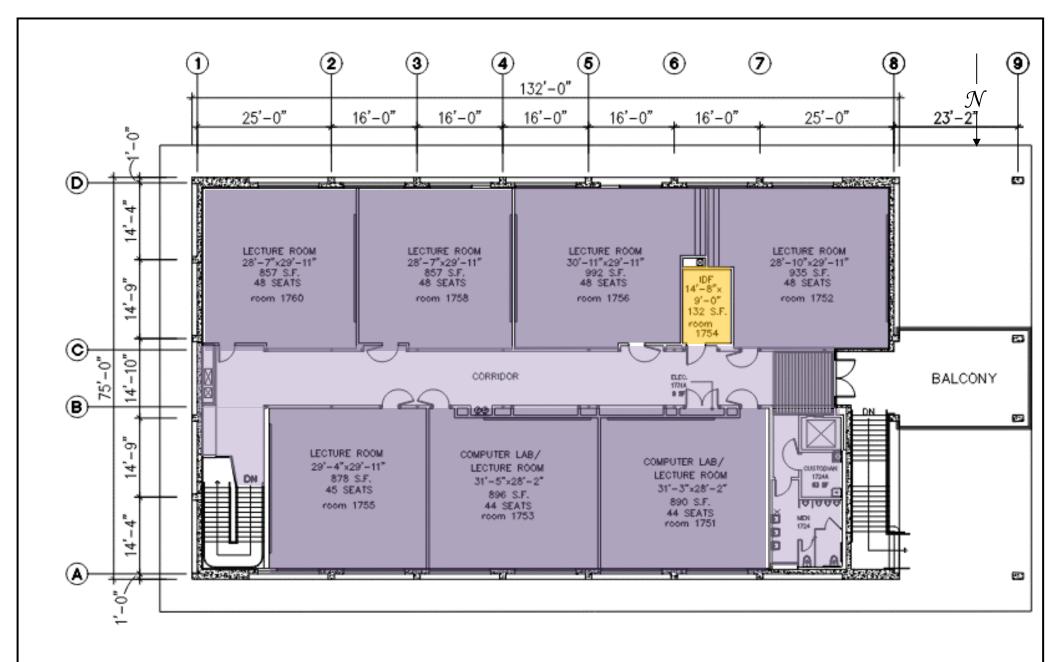

## **Safe Work Practice Zones**

Chabot College – Building 1700 2nd Floor 25555 Hesperian Blvd., Hayward, CA FACS #PJ48098 April 5, 2021

## **LEGEND**

Green = staff personal spaces
Yellow = staff common areas
Orange = staff specialized areas

Light Purple = common areas

Dark Purple = public specialized areas