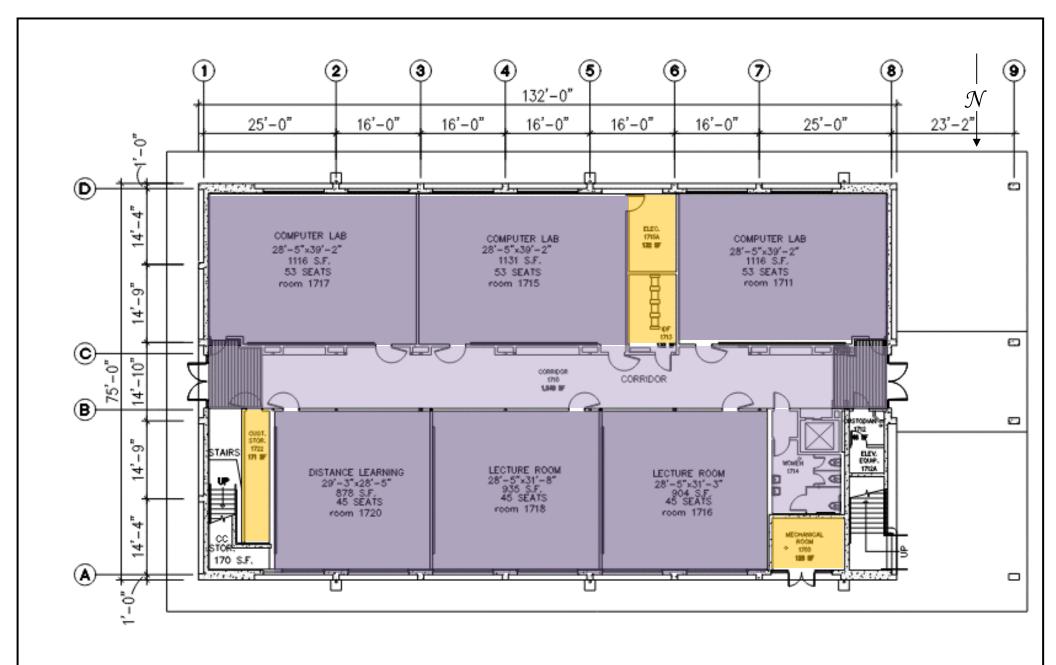

## **Safe Work Practice Zones**

Chabot College – Building 1700 1st Floor 25555 Hesperian Blvd., Hayward, CA FACS #PJ48098 April 5, 2021

## **LEGEND**

Green = staff personal spaces
Yellow = staff common areas
Orange = staff specialized areas

Light Purple = common areas

Dark Purple = public specialized areas