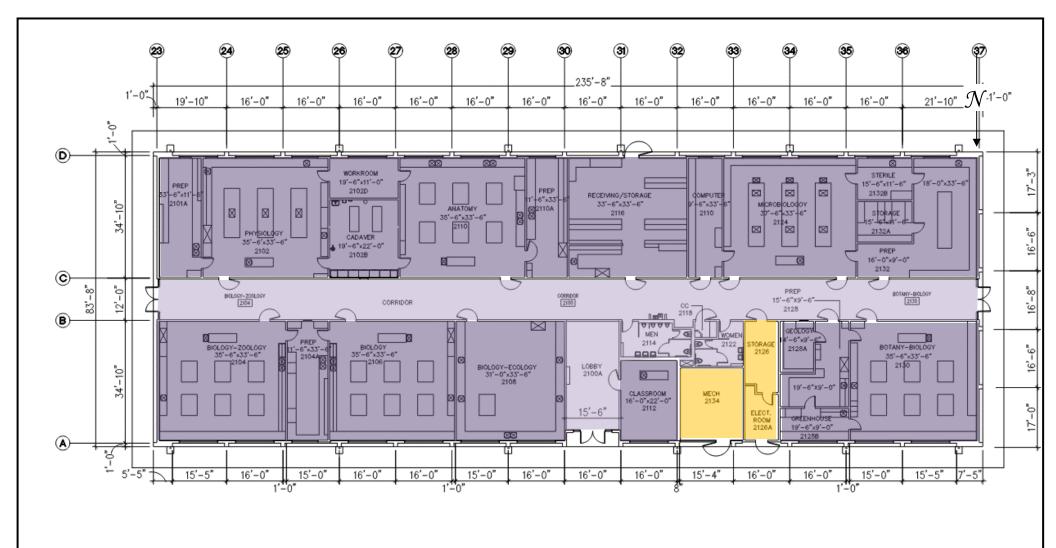

| Safe Work Practice Zones                                                                               | LEGEND                                                                                           |                                                                       |        |
|--------------------------------------------------------------------------------------------------------|--------------------------------------------------------------------------------------------------|-----------------------------------------------------------------------|--------|
| Chabot College – Building 2100<br>25555 Hesperian Blvd., Hayward, CA<br>FACS #PJ48098<br>April 5, 2021 | Green = staff personal spaces<br>Yellow = staff common areas<br>Orange = staff specialized areas | Light Purple = common areas<br>Dark Purple = public specialized areas | CHABOT |