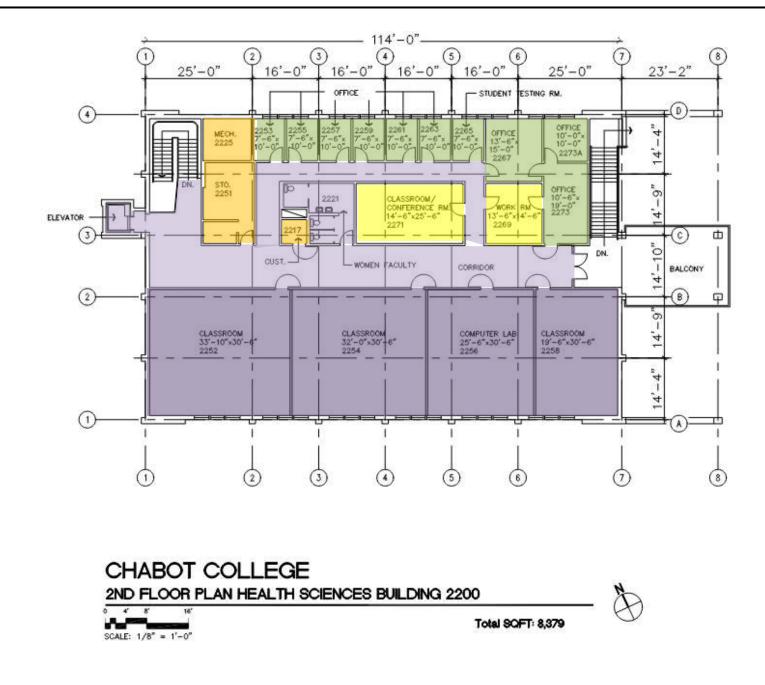

 ${\mathcal N}$ 

| Safe Work Practice Zones                                                                                    | LEGEND                                                                                           |                                                                       |        |
|-------------------------------------------------------------------------------------------------------------|--------------------------------------------------------------------------------------------------|-----------------------------------------------------------------------|--------|
| Chabot College – Building 2200 2nd Floor<br>25555 Hesperian Blvd., Hayward, CA<br>FACS #PJ48098<br>5/6/2021 | Green = staff personal spaces<br>Yellow = staff common areas<br>Orange = staff specialized areas | Light Purple = common areas<br>Dark Purple = public specialized areas | CHABOT |