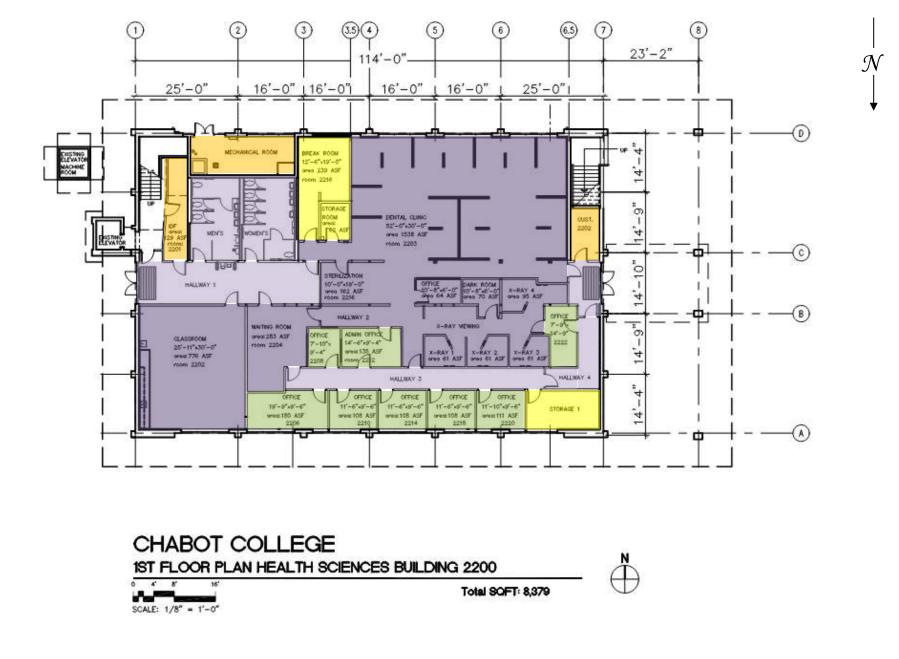

| Safe Work Practice Zones                                                                                                | LEGEND                                                                                           |                                                                       | 6      |
|-------------------------------------------------------------------------------------------------------------------------|--------------------------------------------------------------------------------------------------|-----------------------------------------------------------------------|--------|
| Chabot College – Building 2200 1 <sup>st</sup> Floor<br>25555 Hesperian Blvd., Hayward, CA<br>FACS #PJ48098<br>5/6/2021 | Green = staff personal spaces<br>Yellow = staff common areas<br>Orange = staff specialized areas | Light Purple = common areas<br>Dark Purple = public specialized areas | CHABOT |