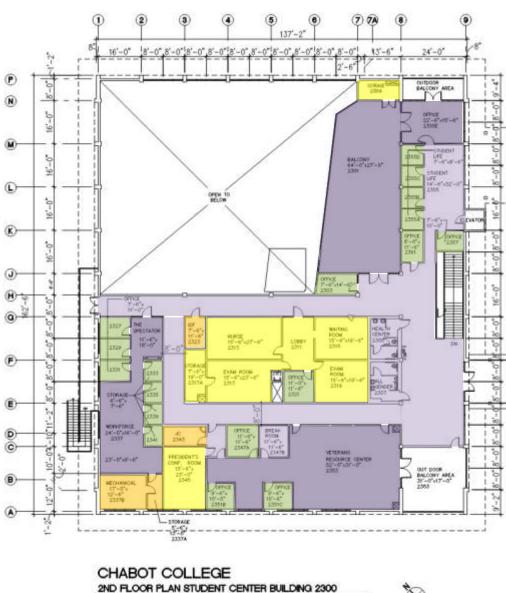

## Safe Work Practice Zones

Chabot College - Building 2300 2nd Floor 25555 Hesperian Blvd., Hayward, CA FACS #PJ48098 May 6, 2021

## **LEGEND**

Green = staff personal spaces Yellow = staff common areas Orange = staff specialized areas Light Purple = common areas Dark Purple = public specialized areas