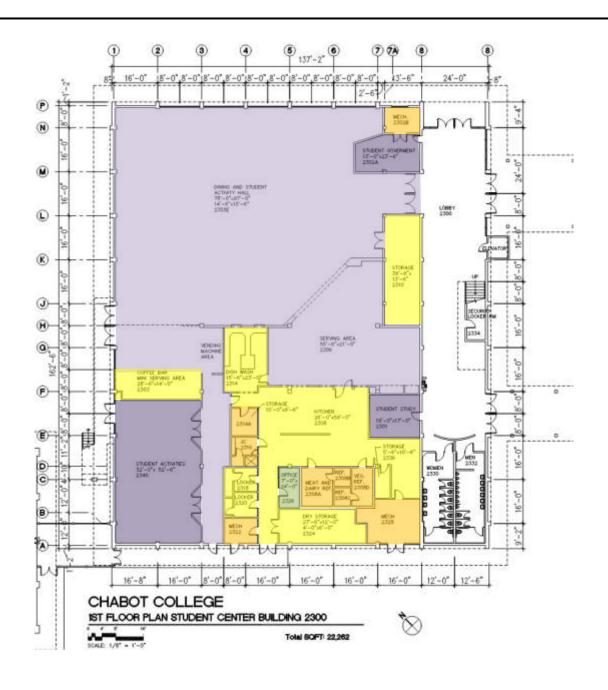

## Safe Work Practice Zones

Chabot College – Building 2300 1st Floor 25555 Hesperian Blvd., Hayward, CA FACS #PJ48098 05/06/2021

## **LEGEND**

Green = staff personal spaces
Yellow = staff common areas
Orange = staff specialized areas

Light Purple = common areas

Dark Purple = public specialized areas