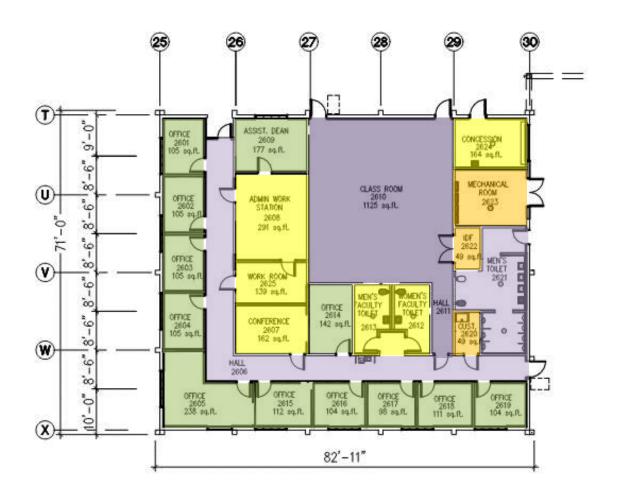

#### **Safe Work Practice Zones**

Chabot College – Building 2600 25555 Hesperian Blvd., Hayward, CA FACS #PJ48098 May 5, 2021

#### **LEGEND**

Green = staff personal spaces
Yellow = staff common areas
Orange = staff specialized areas

Light Purple = common areas

Dark Purple = public specialized areas

 ${\mathcal N}$ 

# CHABOT COLLEGE

PHYSICAL EDUCATION OFFICE BUILDING 2700

Total SQFT: 1L236