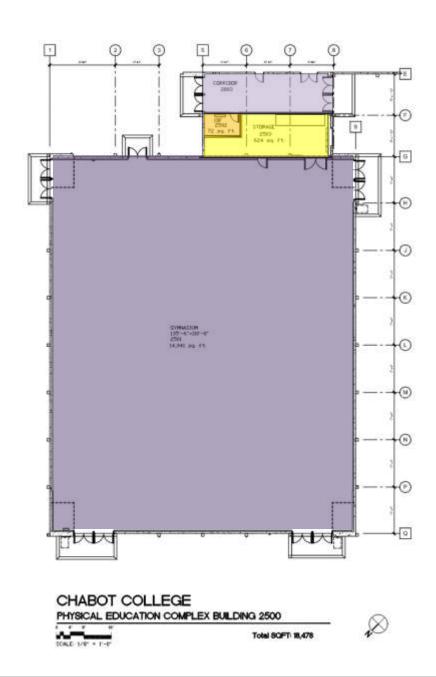

### Safe Work Practice Zones

Chabot College – Building 2500 25555 Hesperian Blvd., Hayward, CA FACS #PJ48098 May 5, 2021

#### **LEGEND**

Green = staff personal spaces
Yellow = staff common areas
Orange = staff specialized areas

Light Purple = common areas

Dark Purple = public specialized areas





# CHABOT COLLEGE

PHYSICAL EDUCATION OFFICE BUILDING 2600



Total SQFT: 5,385

#### **Safe Work Practice Zones**

Chabot College – Building 2600 25555 Hesperian Blvd., Hayward, CA FACS #PJ48098 May 5, 2021

#### **LEGEND**

Green = staff personal spaces
Yellow = staff common areas
Orange = staff specialized areas

Light Purple = common areas

Dark Purple = public specialized areas



 ${\mathcal N}$ 



# CHABOT COLLEGE

PHYSICAL EDUCATION OFFICE BUILDING 2700



Total SQFT: 1L236



##