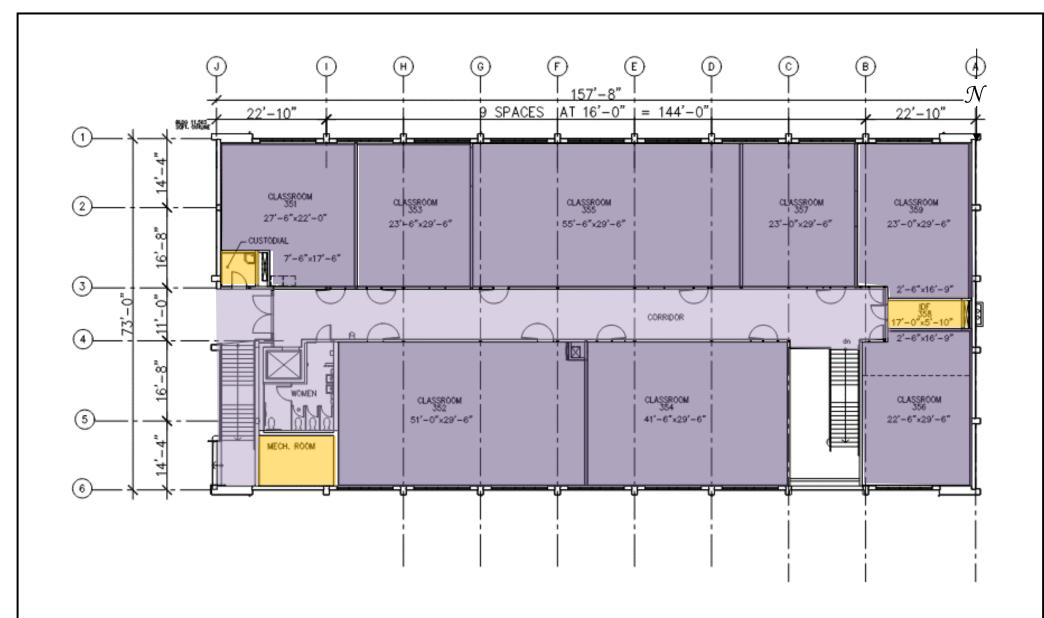

## Safe Work Practice Zones

Chabot College – Building TBD 25555 Hesperian Blvd., Hayward, CA FACS #PJ48098 April 5, 2021

## **LEGEND**

Green = staff personal spaces
Yellow = staff common areas
Orange = staff specialized areas

Light Purple = common areas

Dark Purple = public specialized areas