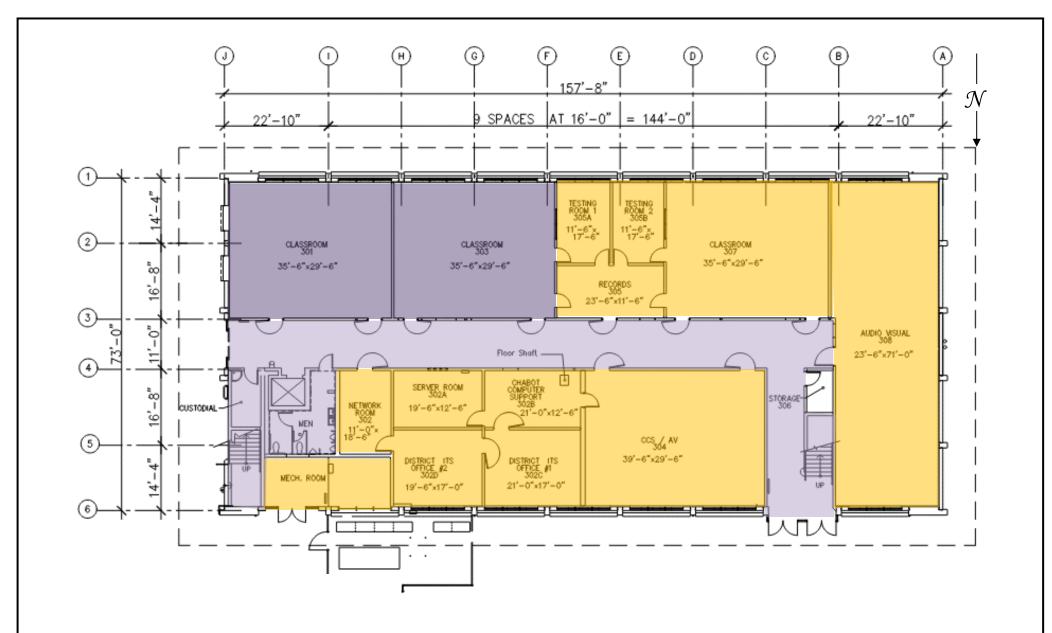

## Safe Work Practice Zones

Chabot College – Building 300 1st Floor 25555 Hesperian Blvd., Hayward, CA FACS #PJ48098 April 5, 2021

## **LEGEND**

Green = staff personal spaces
Yellow = staff common areas
Orange = staff specialized areas

Light Pu

Light Purple = common areas

Dark Purple = public specialized areas