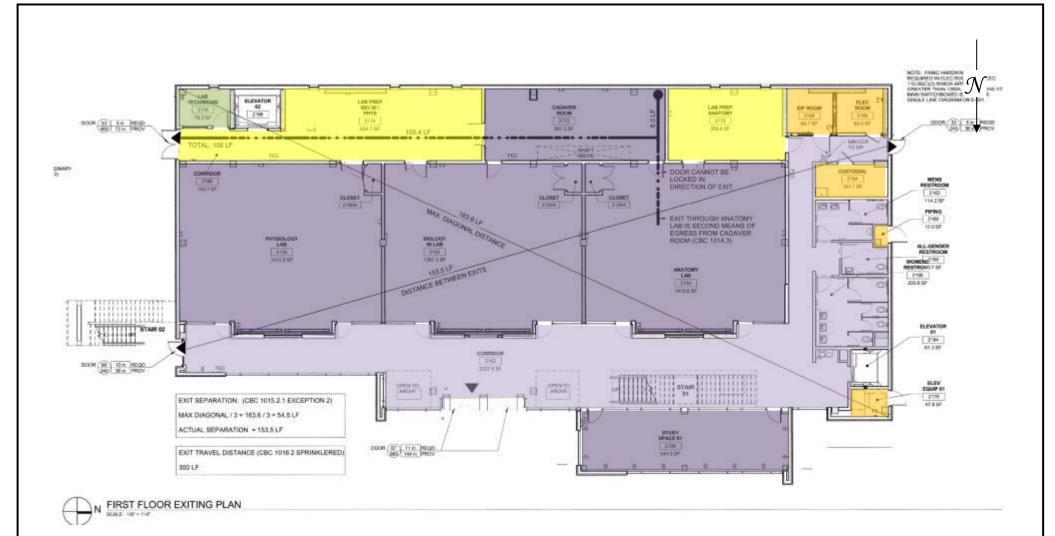

## Safe Work Practice Zones

Chabot College – Building 3200 1st Floor 25555 Hesperian Blvd., Hayward, CA FACS #PJ48098 May 11, 2021

## **LEGEND**

Green = staff personal spaces
Yellow = staff common areas
Orange = staff specialized areas

Light Purple = common areas

Dark Purple = public specialized areas