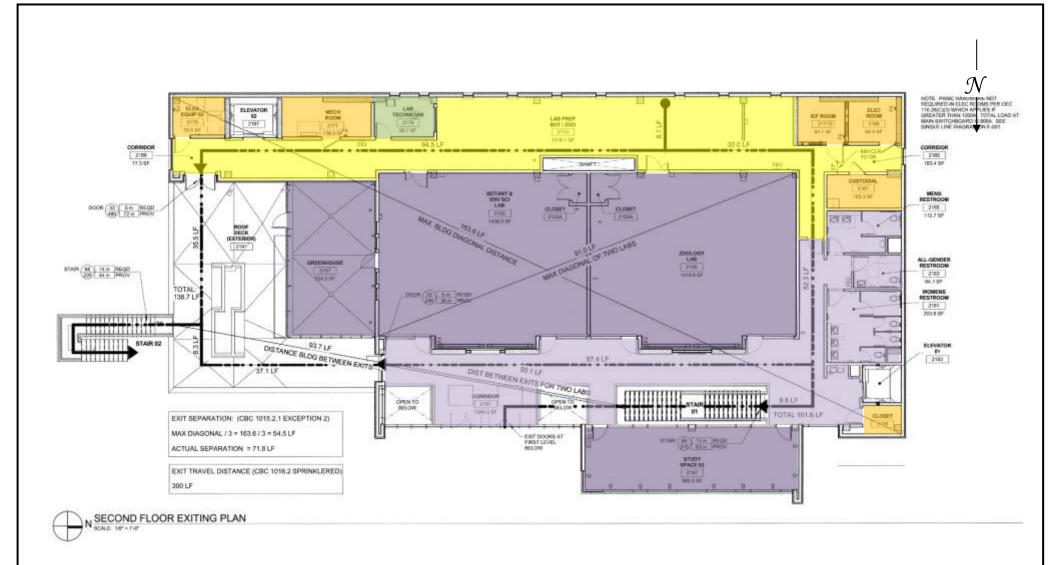

## Safe Work Practice Zones

Chabot College – Building 3200 2<sup>nd</sup> Floor 25555 Hesperian Blvd., Hayward, CA FACS #PJ48098 May 11, 2021

## **LEGEND**

Green = staff personal spaces
Yellow = staff common areas
Orange = staff specialized areas

Light Purple = common areas

Dark Purple = public specialized areas