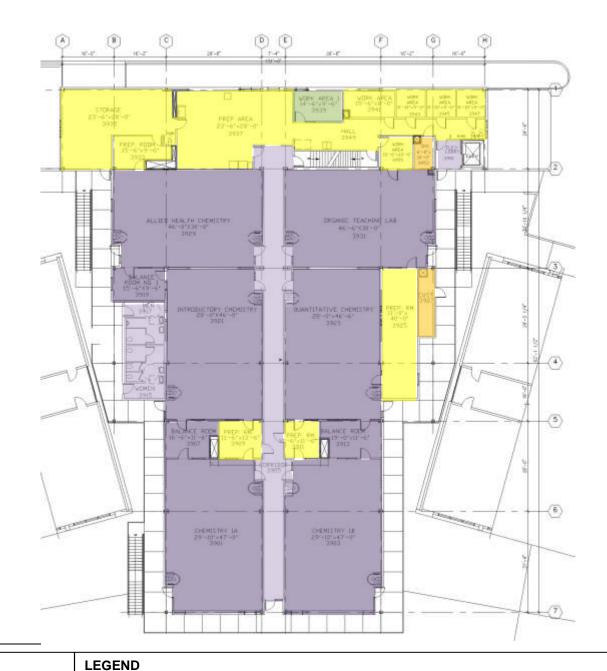

## Safe Work Practice Zones

Chabot College – Building 3900 2nd Floor 25555 Hesperian Blvd., Hayward, CA FACS #PJ48098 May 5, 2021 LEGENDGreen = staff personal spacesLight Purple = common areasYellow = staff common areasDark Purple = public specialized areasOrange = staff specialized areas