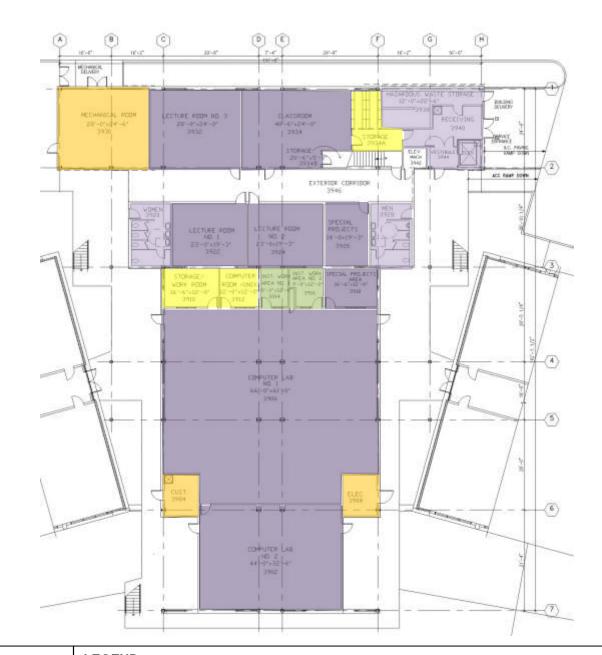

## Safe Work Practice Zones

Chabot College – Building 3900 1<sup>st</sup> Floor 25555 Hesperian Blvd., Hayward, CA FACS #PJ48098 May 5, 2021

## **LEGEND**

Green = staff personal spaces Yellow = staff common areas Orange = staff specialized areas Light Purple = common areas Dark Purple = public specialized areas

 $\mathcal{N}$ 