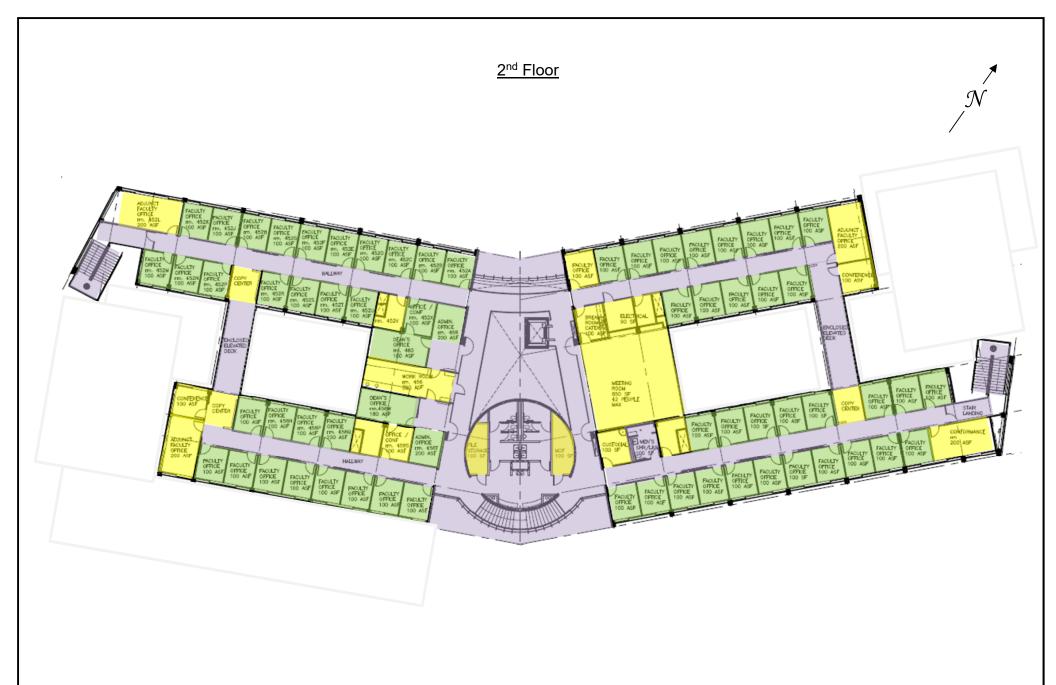

### Safe Work Practice Zones

Chabot College – Building 400 25555 Hesperian Blvd., Hayward, CA FACS #PJ48098 November 16, 2020

# **LEGEND**

Green = staff personal spaces Light
Yellow = staff common areas Dark
Orange = staff specialized areas

Light Purple = common areas

Dark Purple = public specialized areas