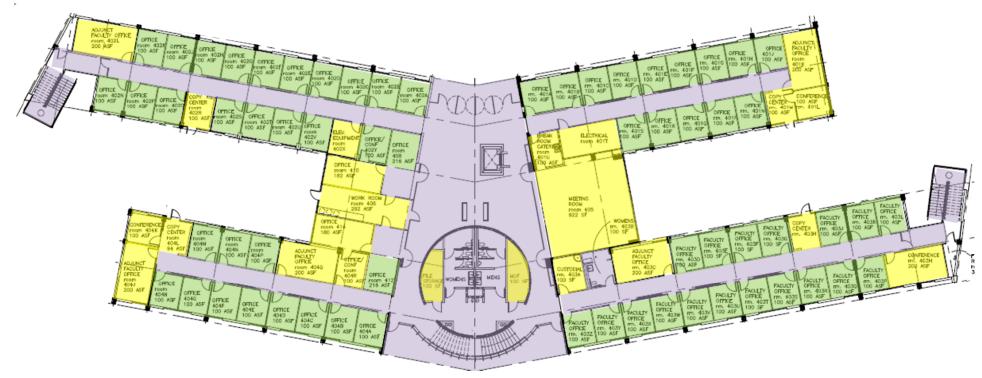

# 1<sup>st</sup> Floor

### Safe Work Practice Zones

Chabot College – Building 400 25555 Hesperian Blvd., Hayward, CA FACS #PJ48098 November 16, 2020

# **LEGEND**

Green = staff personal spaces Light F
Yellow = staff common areas Dark F
Orange = staff specialized areas

Light Purple = common areas

Dark Purple = public specialized areas