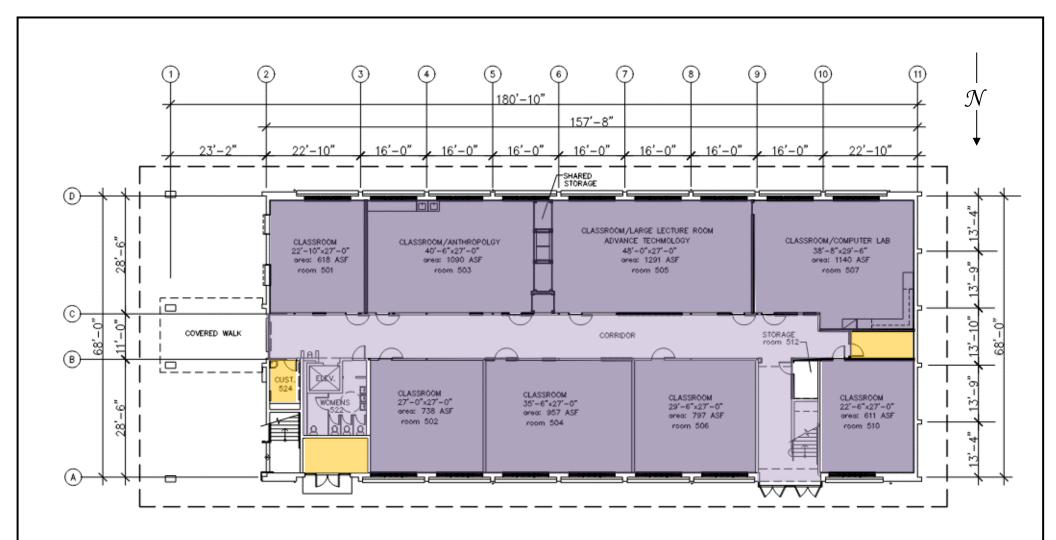

## Safe Work Practice Zones

Chabot College – Building 500 – 1<sup>st</sup> Floor 25555 Hesperian Blvd., Hayward, CA FACS #PJ48098 April 5, 2021

## **LEGEND**

Green = staff personal spaces
Yellow = staff common areas
Orange = staff specialized areas

Light Purple = common areas

Dark Purple = public specialized areas