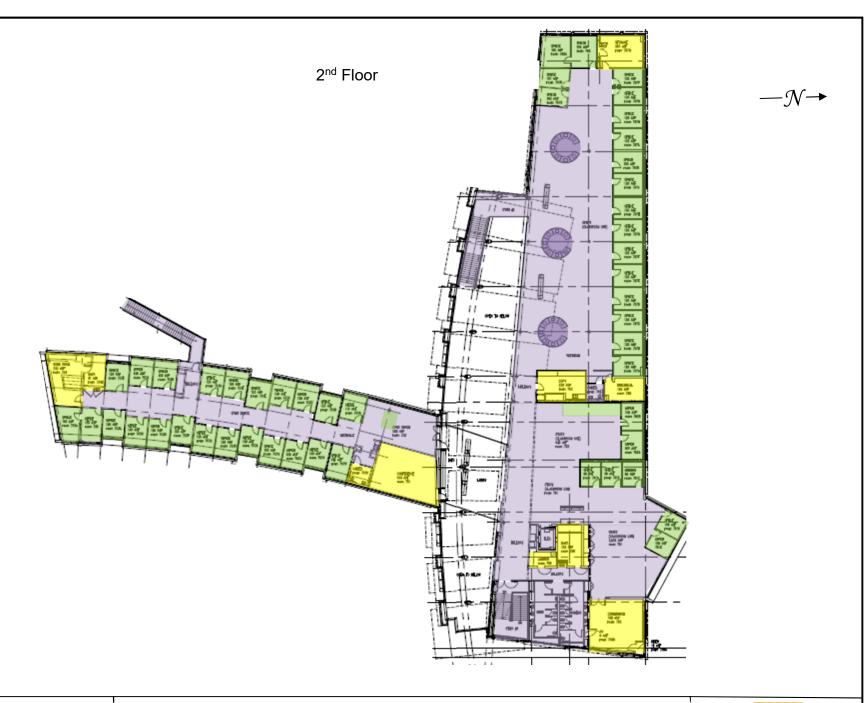

## **Safe Work Practice Zones**

Chabot College – Building 700 25555 Hesperian Blvd., Hayward, CA FACS #PJ48098 November 16, 2020

## **LEGEND**

Green = staff personal spaces
Yellow = staff common areas
Orange = staff specialized areas

Light Purple = common areas

Dark Purple = public specialized areas