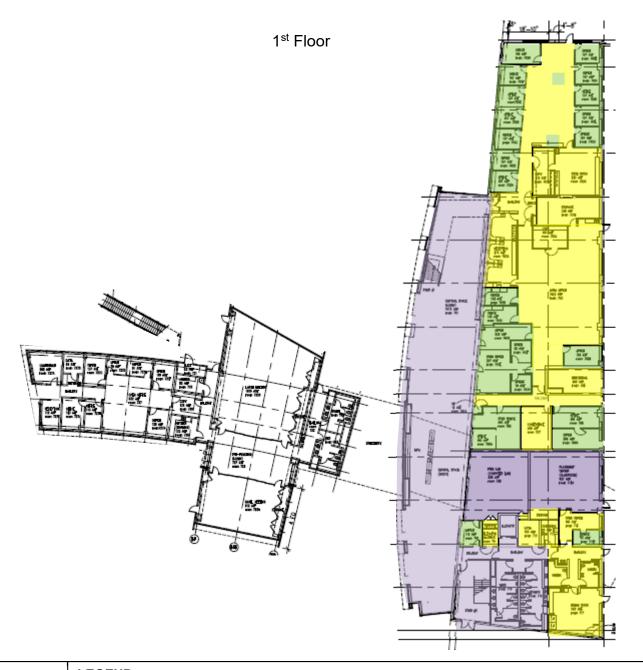

## Safe Work Practice Zones

Chabot College – Building 700 25555 Hesperian Blvd., Hayward, CA FACS #PJ48098 November 16, 2020

## **LEGEND**

Green = staff personal spaces Light Purple = common areas Yellow = staff common areas Orange = staff specialized areas

Dark Purple = public specialized areas