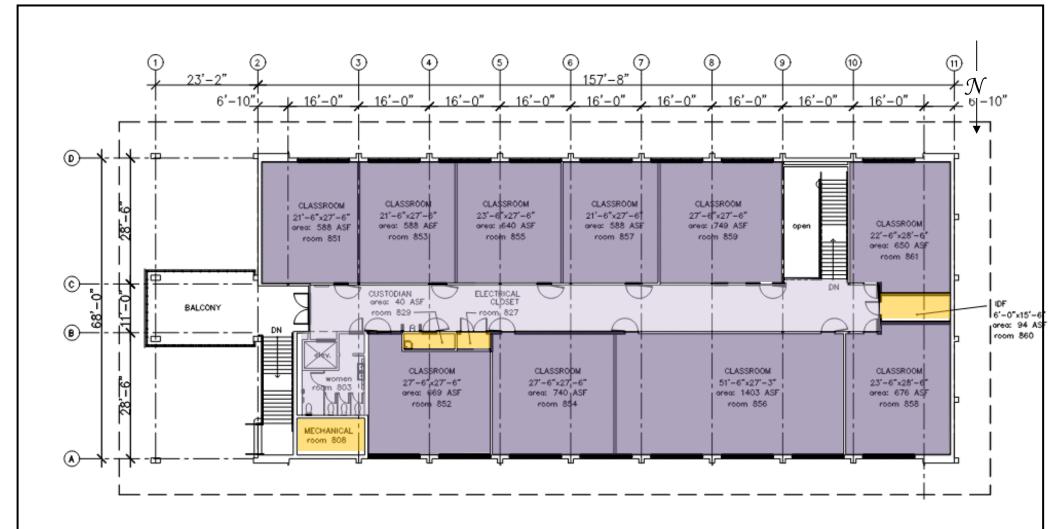

## **Safe Work Practice Zones**

Chabot College – Building 800 2nd Floor 25555 Hesperian Blvd., Hayward, CA FACS #PJ48098 April 5, 2021

## **LEGEND**

Green = staff personal spaces
Yellow = staff common areas
Orange = staff specialized areas

Light Purple = common areas
Dark Purple = public specialized areas