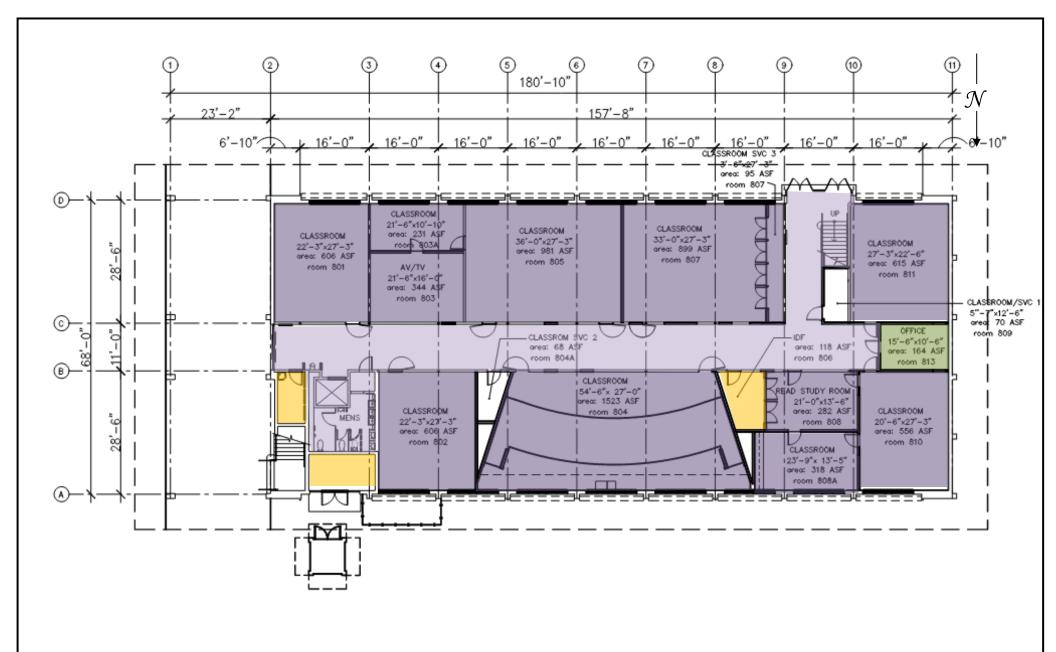

## Safe Work Practice Zones

Chabot College – Building 800 1st Floor 25555 Hesperian Blvd., Hayward, CA FACS #PJ48098 April 5, 2021

## **LEGEND**

Green = staff personal spaces
Yellow = staff common areas
Orange = staff specialized areas

Light Purple = common areas

Dark Purple = public specialized areas