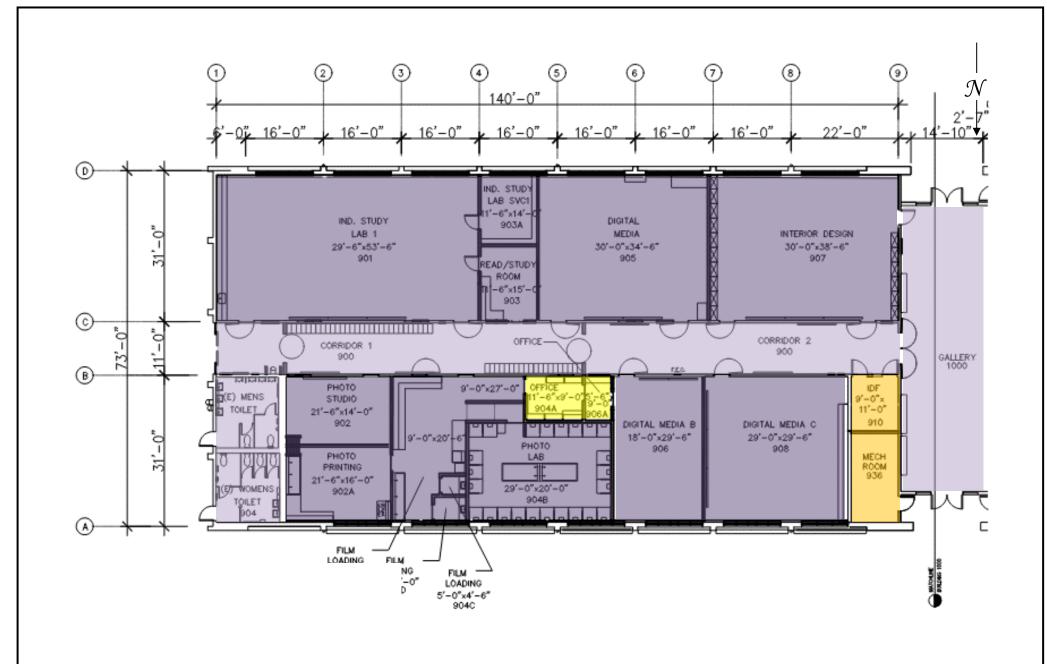

| Safe Work Practice Zones                                                                              | LEGEND                                                                                           |                                                                       |        |
|-------------------------------------------------------------------------------------------------------|--------------------------------------------------------------------------------------------------|-----------------------------------------------------------------------|--------|
| Chabot College – Building 900<br>25555 Hesperian Blvd., Hayward, CA<br>FACS #PJ48098<br>April 5, 2021 | Green = staff personal spaces<br>Yellow = staff common areas<br>Orange = staff specialized areas | Light Purple = common areas<br>Dark Purple = public specialized areas | CHABOT |