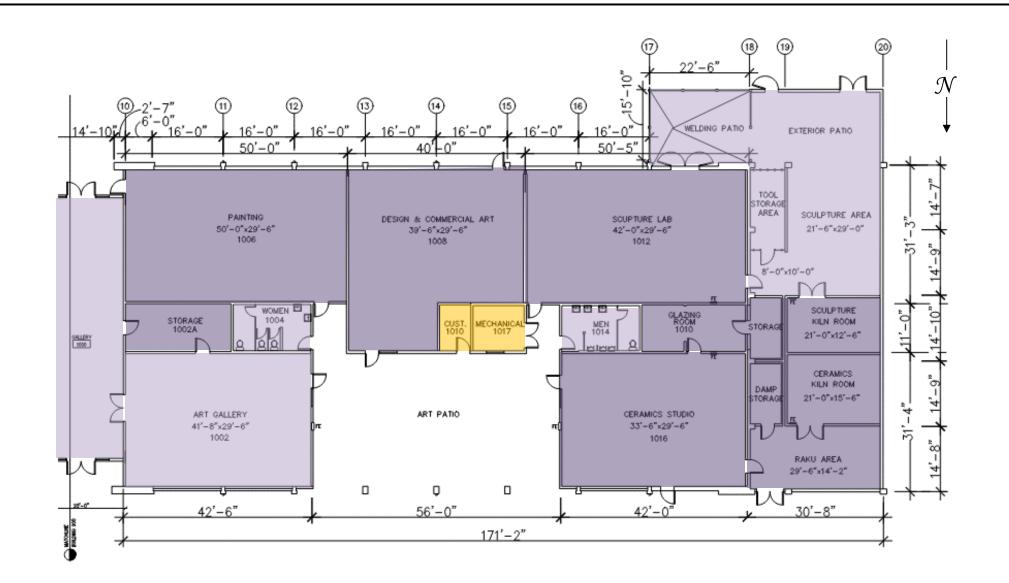

| Safe Work Practice Zones                                                                               | LEGEND                                                       |                                                                       |          |
|--------------------------------------------------------------------------------------------------------|--------------------------------------------------------------|-----------------------------------------------------------------------|----------|
| Chabot College – Building 1000<br>25555 Hesperian Blvd., Hayward, CA<br>FACS #PJ48098<br>April 5, 2021 | Green = staff personal spaces<br>Yellow = staff common areas | Light Purple = common areas<br>Dark Purple = public specialized areas |          |
|                                                                                                        | Orange = staff specialized areas                             | Dark Fulple = public specialized aleas                                | CHABOT   |
|                                                                                                        |                                                              |                                                                       | CITADO I |